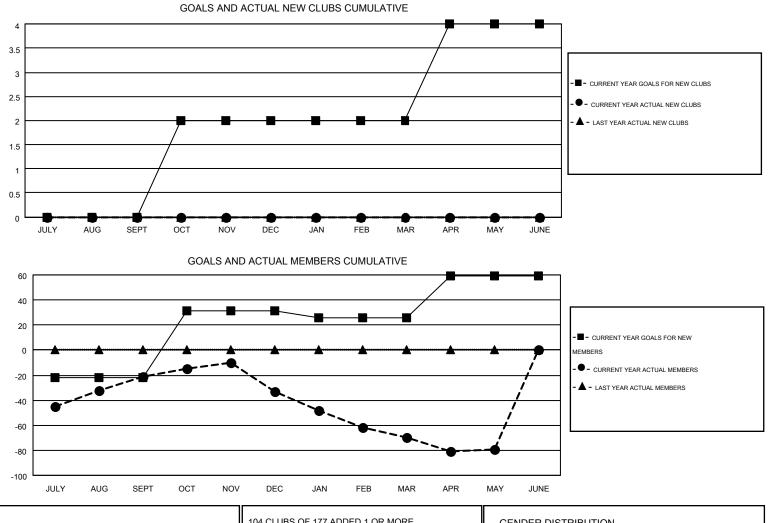

## GMT: CINDY GREGG

| GMT CA 1 |  |
|----------|--|
|----------|--|

| Clubs                 |                  |           |                  |                  | Members<br>RESULTS FOR 2015-2016 |                    |                                        |                    |                  |
|-----------------------|------------------|-----------|------------------|------------------|----------------------------------|--------------------|----------------------------------------|--------------------|------------------|
| RESULTS FOR 2015-2016 |                  |           |                  |                  |                                  |                    |                                        |                    |                  |
| QUARTER               | NEW CLUB<br>GOAL | NEW CLUBS | DROPPED<br>CLUBS | NET<br>GAIN/LOSS | QUARTER                          | NEW MEMBER<br>GOAL | CHARTER AND<br>NEW<br>MEMBERS<br>ADDED | DROPPED<br>MEMBERS | NET<br>GAIN/LOSS |
| JULY/AUG/SEPT         | 0                | 0         | 2                | -2               | JULY/AUG/SEPT                    | -22                | 116                                    | 137                | -21              |
| OCT/NOV/DEC           | 2                | 0         | 0                | 0                | OCT/NOV/DEC                      | 53                 | 86                                     | 98                 | -12              |
| JAN/FEB/MAR           | 0                | 0         | 1                | -1               | JAN/FEB/MAR                      | -5                 | 62                                     | 99                 | -37              |
| APR/MAY/JUNE          | 2                | 0         | 1                | -1               | APR/MAY/JUNE                     | 33                 | 61                                     | 70                 | -9               |